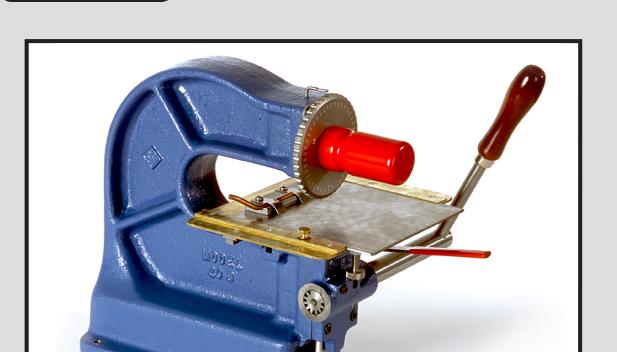

## 40B DETAIL PRESS NUMBERING & LETTERING PRESS

42 CHARACTORS AS FOLLOWS: ABCDEFGHIJKLMNOPQRSTUVWXYZc'.-&/1234567890

CHARACTER SIZES AVAILABLE: 1/16" 3/32" 1/8" 5/32" 3/16"

This machine is designed for stamping letters and numbers in all kinds of name plates, flat metal tags, keys, etc. Ideal for stamping a variety of tags or flat parts made of aluminum, brass, or steel. The characters are carefully engraved and make clear cut impressions of uniform depth. Weighing only 40 pounds, it is portable enough to be used anywhere and allows any user to produce professional quality results. Standard dials are engraved with 42 characters - A-Z, 0-9, and '.-&/.